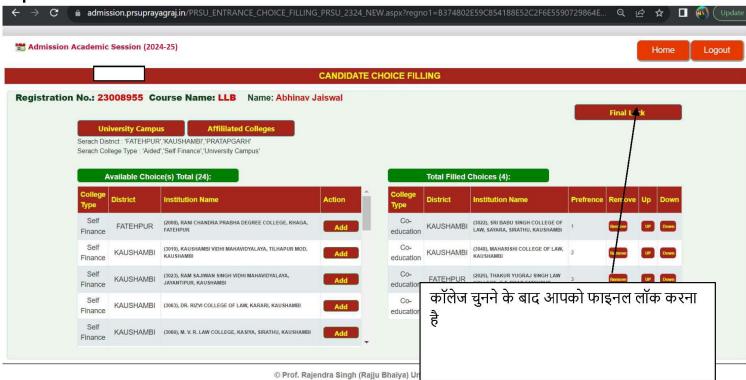

# काउंसलिंग में चॉइस फिलिंग कैसे करें ?

#### Step 1



### Step 2



#### Step 3



#### Step 4



#### Step 5



#### Step 6



यहाँ पर आप जिस कॉलेज को ऐड करेंगे वो कॉलेज आपके राइट बॉक्स में शो होगा आप प्रीफ्रेंस के अनुसार ऊपर और नीचे भी कर सकते हैं एक अथवा एक अधिक च्वायस भर सकते है

#### Step 7



#### Step 8



## Step-9

चॉइस फिलंग समाप्त होने के बाद सीटों का अलॉटमेंट दर्शायी गयी रैंक तथा चॉइस फिलंग के आधार पर किया जाएगा जिसके पश्चात जिस कॉलेज में आपका चयन हुआ है उसको दर्शाते हुए आपको कॉलेज अलॉटमेंट लेटर इसी लॉगिन के माध्यम से प्राप्त होगा तत्पश्चात आपको चयनित कॉलेज में दी गयी समय सीमा के अंदर कॉलेज में जाकर अपने डॉक्यूमेंट सत्यापन तथा एडिमशन लॉक करवाना होगा.