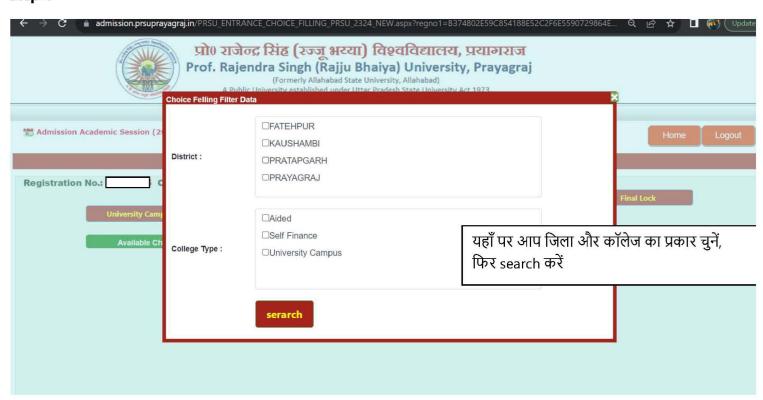

# काउंसलिंग में चॉइस फिलिंग कैसे करें ?

#### Step 1



### Step 2



#### Step 3



#### Step 4



#### Step 5



#### Step 6



यहाँ पर आप जिस कॉलेज को ऐड करेंगे वो कॉलेज आपके राइट बॉक्स में शो होगा आप प्रीफ्रेंस के अनुसार ऊपर और नीचे भी कर सकते हैं एक अथवा एक अधिक च्वायस भर सकते है

#### Step 7



#### Step 8



## Step-9

चॉइस फिलंग समाप्त होने के बाद सीटों का अलॉटमेंट दर्शायी गयी रैंक तथा चॉइस फिलंग के आधार पर किया जाएगा जिसके पश्चात जिस कॉलेज में आपका चयन हुआ है उसको दर्शाते हुए आपको कॉलेज अलॉटमेंट लेटर इसी लॉगिन के माध्यम से प्राप्त होगा तत्पश्चात आपको चयनित कॉलेज में दी गयी समय सीमा के अंदर कॉलेज में जाकर अपने डॉक्यूमेंट सत्यापन तथा एडिमशन लॉक करवाना होगा.