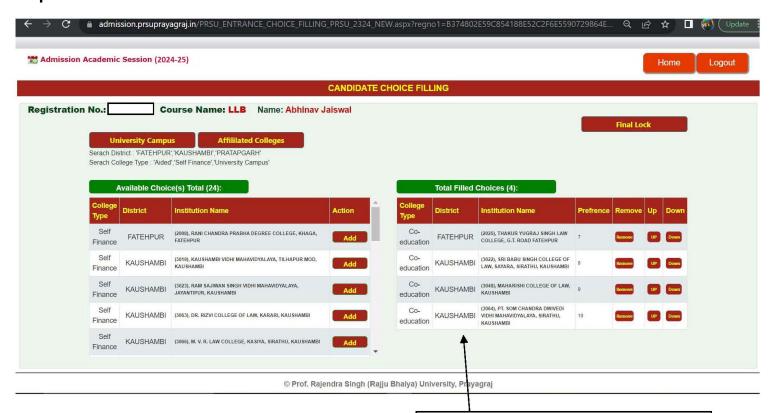

### Step 2

#### Step 6

यहाँ पर आप जिस कॉलेज को ऐड करेंगे वो कॉलेज आपके राइट बॉक्स में शो होगा आप प्रीफ्रेंस के अनुसार ऊपर और नीचे भी कर सकते हैं एक अथवा एक अधिक च्वायस भर सकते है