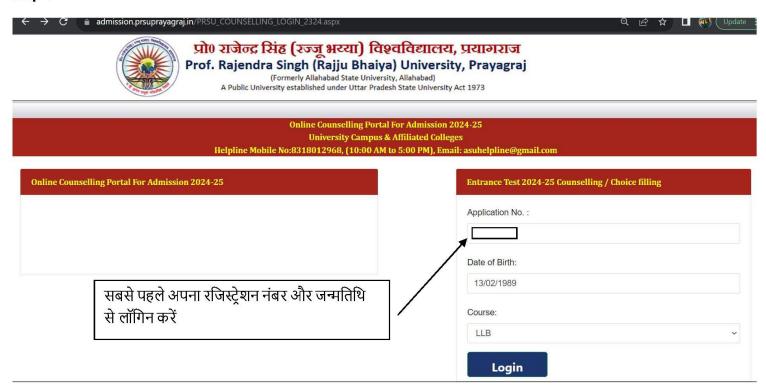

# काउंसलिंग में चॉइस फिलिंग कैसे करें ?

#### Step 1



### Step 2



#### Step 3



#### Step 4



#### Step 5



#### Step 6



यहाँ पर आप जिस कॉलेज को ऐड करेंगे वो कॉलेज आपके राइट बॉक्स में शो होगा आप प्रीफ्रेंस के अनुसार ऊपर और नीचे भी कर सकते हैं एक अथवा एक अधिक च्वायस भर सकते है

#### Step 7



#### Step 8



## Step-9

चॉइस फिलंग समाप्त होने के बाद सीटों का अलॉटमेंट दर्शायी गयी रैंक तथा चॉइस फिलंग के आधार पर किया जाएगा जिसके पश्चात जिस कॉलेज में आपका चयन हुआ है उसको दर्शाते हुए आपको कॉलेज अलॉटमेंट लेटर इसी लॉगिन के माध्यम से प्राप्त होगा तत्पश्चात आपको चयनित कॉलेज में दी गयी समय सीमा के अंदर कॉलेज में जाकर अपने डॉक्यूमेंट सत्यापन तथा एडिमशन लॉक करवाना होगा.