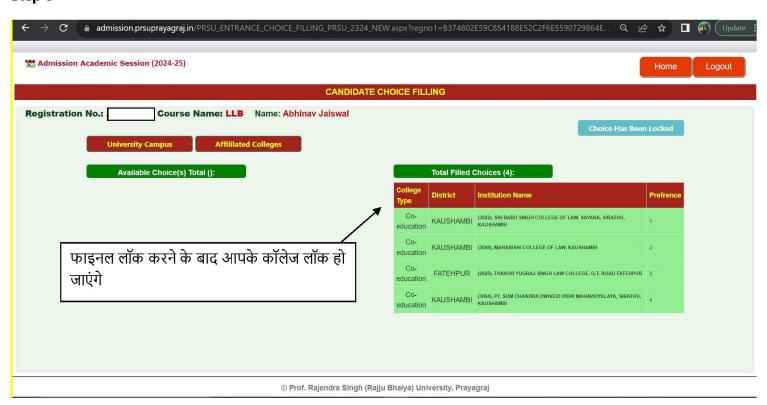

# काउंसलिंग में चॉइस फिलिंग कैसे करें ?

#### Step 1



### Step 2



#### Step 3



#### Step 4



#### Step 5



#### Step 6



यहाँ पर आप जिस कॉलेज को ऐड करेंगे वो कॉलेज आपके राइट बॉक्स में शो होगा आप प्रीफ्रेंस के अनुसार ऊपर और नीचे भी कर सकते हैं एक अथवा एक अधिक च्वायस भर सकते है

#### Step 7



#### Step 8



## Step-9

चॉइस फिलंग समाप्त होने के बाद सीटों का अलॉटमेंट दर्शायी गयी रैंक तथा चॉइस फिलंग के आधार पर किया जाएगा जिसके पश्चात जिस कॉलेज में आपका चयन हुआ है उसको दर्शाते हुए आपको कॉलेज अलॉटमेंट लेटर इसी लॉगिन के माध्यम से प्राप्त होगा तत्पश्चात आपको चयनित कॉलेज में दी गयी समय सीमा के अंदर कॉलेज में जाकर अपने डॉक्यूमेंट सत्यापन तथा एडिमशन लॉक करवाना होगा.