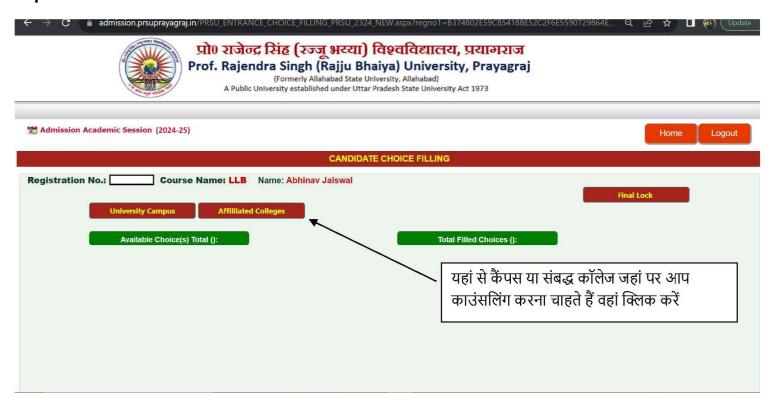

# काउंसलिंग में चॉइस फिलिंग कैसे करें ?

#### Step 1



### Step 2



#### Step 3



#### Step 4



#### Step 5



#### Step 6



यहाँ पर आप जिस कॉलेज को ऐड करेंगे वो कॉलेज आपके राइट बॉक्स में शो होगा आप प्रीफ्रेंस के अनुसार ऊपर और नीचे भी कर सकते हैं एक अथवा एक अधिक च्वायस भर सकते है

#### Step 7



#### Step 8



## Step-9

चॉइस फिलंग समाप्त होने के बाद सीटों का अलॉटमेंट दर्शायी गयी रैंक तथा चॉइस फिलंग के आधार पर किया जाएगा जिसके पश्चात जिस कॉलेज में आपका चयन हुआ है उसको दर्शाते हुए आपको कॉलेज अलॉटमेंट लेटर इसी लॉगिन के माध्यम से प्राप्त होगा तत्पश्चात आपको चयनित कॉलेज में दी गयी समय सीमा के अंदर कॉलेज में जाकर अपने डॉक्यूमेंट सत्यापन तथा एडिमशन लॉक करवाना होगा.