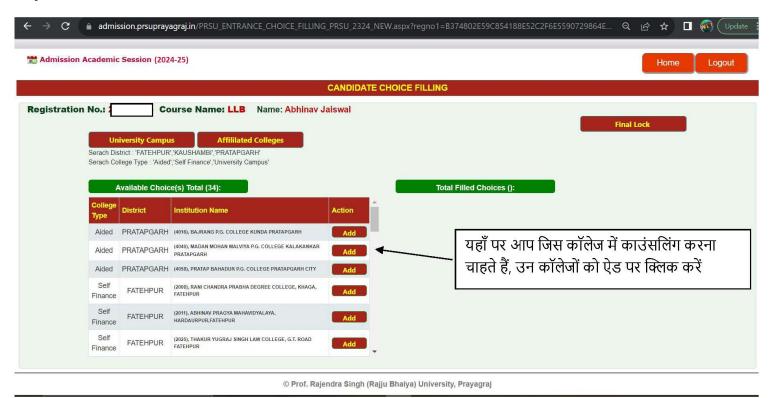

# काउंसलिंग में चॉइस फिलिंग कैसे करें ?

#### Step 1



### Step 2



#### Step 3



#### Step 4



#### Step 5



#### Step 6



यहाँ पर आप जिस कॉलेज को ऐड करेंगे वो कॉलेज आपके राइट बॉक्स में शो होगा आप प्रीफ्रेंस के अनुसार ऊपर और नीचे भी कर सकते हैं एक अथवा एक अधिक च्वायस भर सकते है

#### Step 7



#### Step 8



## Step-9

चॉइस फिलंग समाप्त होने के बाद सीटों का अलॉटमेंट दर्शायी गयी रैंक तथा चॉइस फिलंग के आधार पर किया जाएगा जिसके पश्चात जिस कॉलेज में आपका चयन हुआ है उसको दर्शाते हुए आपको कॉलेज अलॉटमेंट लेटर इसी लॉगिन के माध्यम से प्राप्त होगा तत्पश्चात आपको चयनित कॉलेज में दी गयी समय सीमा के अंदर कॉलेज में जाकर अपने डॉक्यूमेंट सत्यापन तथा एडिमशन लॉक करवाना होगा.