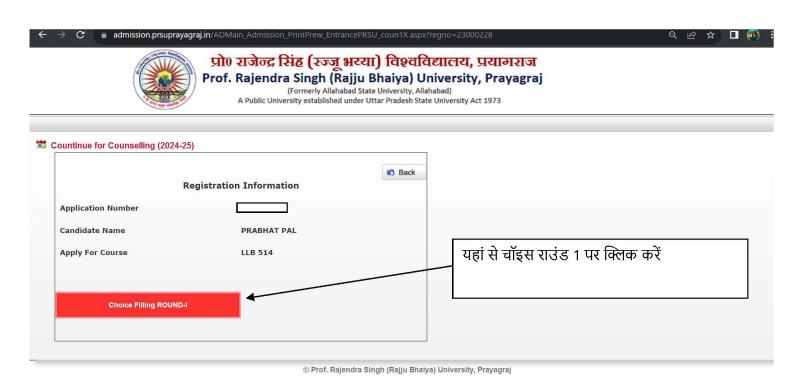

# काउंसलिंग में चॉइस फिलिंग कैसे करें ?

#### Step 1



### Step 2



#### Step 3



#### Step 4



#### Step 5



#### Step 6



यहाँ पर आप जिस कॉलेज को ऐड करेंगे वो कॉलेज आपके राइट बॉक्स में शो होगा आप प्रीफ्रेंस के अनुसार ऊपर और नीचे भी कर सकते हैं एक अथवा एक अधिक च्वायस भर सकते है

#### Step 7



#### Step 8



## Step-9

चॉइस फिलंग समाप्त होने के बाद सीटों का अलॉटमेंट दर्शायी गयी रैंक तथा चॉइस फिलंग के आधार पर किया जाएगा जिसके पश्चात जिस कॉलेज में आपका चयन हुआ है उसको दर्शाते हुए आपको कॉलेज अलॉटमेंट लेटर इसी लॉगिन के माध्यम से प्राप्त होगा तत्पश्चात आपको चयनित कॉलेज में दी गयी समय सीमा के अंदर कॉलेज में जाकर अपने डॉक्यूमेंट सत्यापन तथा एडिमशन लॉक करवाना होगा.